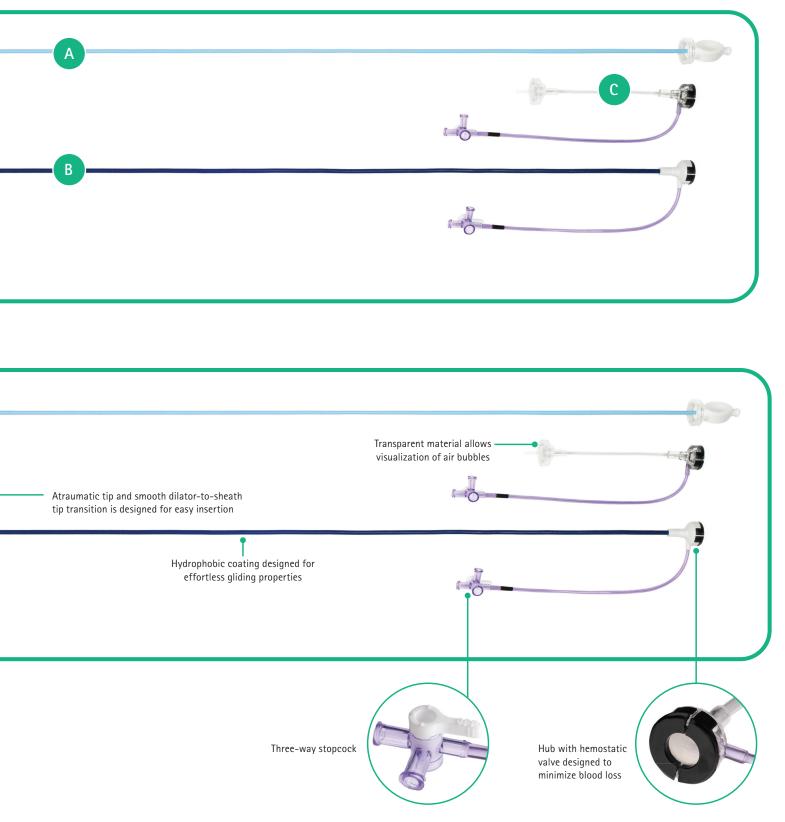

## Occlutech<sup>®</sup> Delivery Set III

The Occlutech Delivery Set III is designed for optimal performance while providing exceptional pushability, trackability and kink resistance.

The Occlutech Device consists of a braided sheath with a three-way stopcock side port, hemostatic valve, dilator and loader. The distal tip of the sheath is radiopaque and contains two side flush holes. The dilator can be locked onto the hub of the sheath.