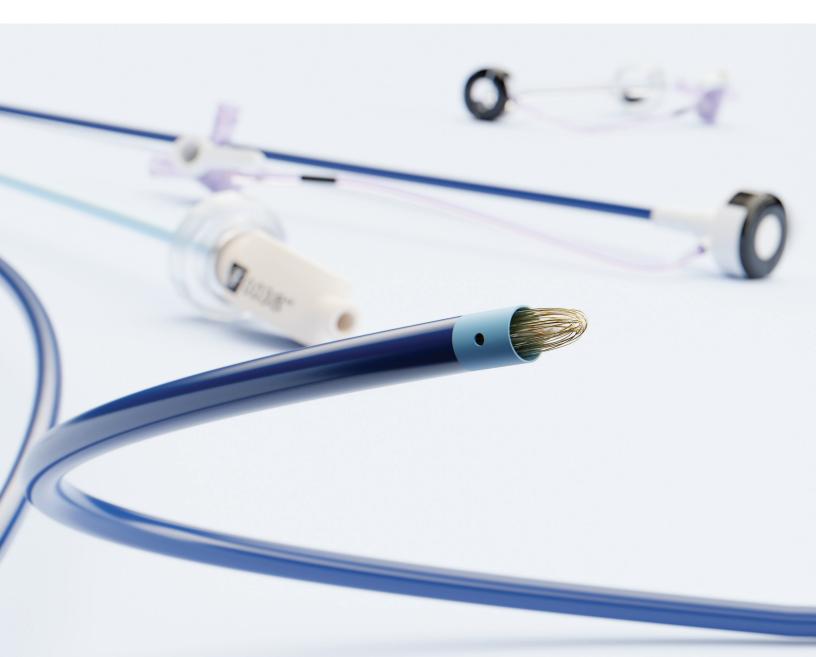

## Occlutech<sup>®</sup> Delivery Set III

The Occlutech Delivery Set III is designed for optimal performance while providing exceptional pushability, trackability and kink resistance.

The Occlutech Device consists of a braided sheath with a three-way stopcock side port, hemostatic valve, dilator and loader. The distal tip of the sheath is radiopaque and contains two side flush holes. The dilator can be locked onto the hub of the sheath.

## Occlutech® Delivery Set III