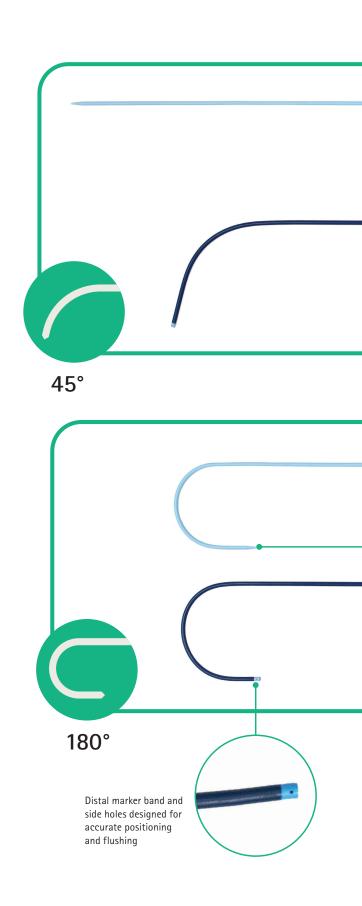

## Ordering Information

| Sheath<br>Type            | Reference<br>Number | Size<br>(Fr) | Usable Length<br>Sheath (mm) | Usable Length<br>Loader (mm) | Distal<br>Angle (°) | French Size<br>Color Code |
|---------------------------|---------------------|--------------|------------------------------|------------------------------|---------------------|---------------------------|
| 45°<br>Regular<br>Length  | 98DS006*            | 6            | 790                          | 85                           | 45                  |                           |
|                           | 98DS007             | 7            | 790                          | 85                           | 45                  |                           |
|                           | 98DS008*            | 8            | 790                          | 125                          | 45                  |                           |
|                           | 98DS009             | 9            | 790                          | 125                          | 45                  |                           |
|                           | 98DS010             | 10           | 790                          | 125                          | 45                  |                           |
|                           | 98DS011             | 11           | 790                          | 165                          | 45                  |                           |
|                           | 98DS012             | 12           | 790                          | 165                          | 45                  |                           |
|                           | 98DS014*            | 14           | 790                          | 165                          | 45                  |                           |
| 45°<br>Long<br>Length     | 98DL006*            | 6            | 1100                         | 85                           | 45                  |                           |
|                           | 98DL007*            | 7            | 1100                         | 85                           | 45                  |                           |
|                           | 98DL008*            | 8            | 1100                         | 125                          | 45                  |                           |
|                           | 98DL009*            | 9            | 1100                         | 125                          | 45                  |                           |
|                           | 98DL010*            | 10           | 1100                         | 125                          | 45                  |                           |
| 180°<br>Regular<br>Length | 98US006*            | 6            | 790                          | 85                           | 180                 |                           |
|                           | 98US007*            | 7            | 790                          | 85                           | 180                 |                           |
|                           | 98US008*            | 8            | 790                          | 125                          | 180                 |                           |
|                           | 98US009*            | 9            | 790                          | 125                          | 180                 |                           |
|                           | 98US010*            | 10           | 790                          | 125                          | 180                 |                           |
|                           | 98US011*            | 11           | 790                          | 165                          | 180                 |                           |